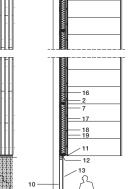

1 NATURAL ALUMINUM COVER 2 INSULATION

- 3 TRAPEZOIDAL-SECTION SHEETING + PERFO-
- RATED SOUND-ABSORBENT BOARDING
- 4 ALUMINUM GUTTERS
- 5 STEEL HEA BEAM
- 6 TRAPEZOIDAL-SECTION SHEETING + PERFO- 10 STEEL COLUMN RATED SOUND-ABSORBENT BOARDING + INSU- 11 ALUMINUM FOLDED SHEET LATION 7 RAINSCREEN 8 ALUMINUM CLADDING 9 STEEL FRAME
  - 12 COATED ALUMINUM CURTAIN WALL 13 DOUBLE GLAZING 14 PREFABRICATED CONCRETE SLAB 15 ALUMINUM CEILING
- 16 WOODBOARD DUBBING 17 WATERPROOF WOODBOARD SUPPORT 18 WOOD FRAME FACADE 19 DOUGLAS FIR CLADDING

5 11

11

<sup>~</sup> 12

FACADE SECTION DETAIL

1 MULTIPURPOSE TRAY & BALL GAMES FIELD 2 ENTRANCE 3 LOCKERS 4 STORAGE 5 GYM HALL

087

- 6 SWIMMING POOL 501 7 FITNESS ROOM
- 8 TECHNICAL ROOM
- 9 KITCHEN 10 BAR
- 11 RESTAURANT