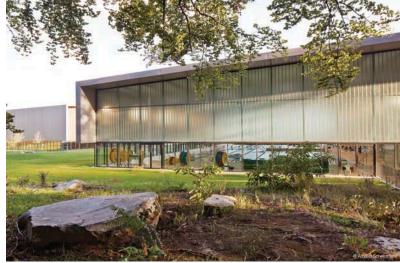

C Arnaud Schelstrae

Two new sports halls rise along the edges of the sports esplanade. The pool or swimming hall, with a 50 m pool, a dojo and a restaurant, stands in alignment with the housing units while the athletics hall closes off the esplanade. The two halls are similar in conception. A vast roof with two slopes with a constellation of lanterns overhanging the gables to form an awning and curve back in long swathes to cover the façades of the 1st floor while the façades of the ground floors are all clad in glass overlooking the various sports activities

## in the forest, while detaching the halls from the ground. Written by philippe barthélémy & sylvia griño architects

Location Fontainebleau, France Use Olympic swimming pool, Dojos, Filness and gymnastics rooms, Athletics track, Locker rooms, Restaurant Site area Campus 400,000m<sup>2</sup> Floor area Swiming hall\_7200m<sup>2</sup> Athlétic hall\_7000m<sup>2</sup> Structure Steel frame - length 54m for the athletics hall Exterior finish Wood, Glass curtain wall Design period 2011 ~ 2012 Construction period 2012 ~ 2015 Structural engineering TESS Energy supplies engineer SWC Lavain Photographer Amaud Schelstraete Editorial design Shin Min-Ki Editor Yoon Seon-Min 082