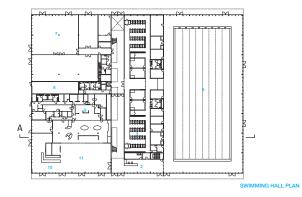

5 11

11

<sup>~</sup> 12

FACADE SECTION DETAIL

1 MULTIPURPOSE TRAY & BALL GAMES FIELD 2 ENTRANCE 3 LOCKERS 4 STORAGE 5 GYM HALL

087

- 6 SWIMMING POOL 501 7 FITNESS ROOM
- 8 TECHNICAL ROOM
- 9 KITCHEN 10 BAR
- 11 RESTAURANT