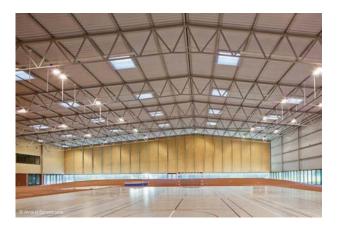

C Arnaud Schelstrae

Two new sports halls rise along the edges of the sports esplanade. The pool or swimming hall, with a 50 m pool, a dojo and a restaurant, stands in alignment with the housing units while the athletics hall closes off the esplanade. The two halls are similar in conception. A vast roof with two slopes with a constellation of lanterns overhanging the gables to form an awning and curve back in long swathes to cover the façades of the 1st floor while the façades of the ground floors are all clad in glass overlooking the various sports activities

## in the forest, while detaching the halls from the ground. Written by philippe barthélémy & sylvia griño architects

Location Fontainebleau, France Use Olympic swimming pool, Dojos, Filness and gymnastics rooms, Athletics track, Locker rooms, Restaurant Site area Campus 400,000m<sup>2</sup> Floor area Swiming hall\_7200m<sup>2</sup> Athlétic hall\_7000m<sup>2</sup> Structure Steel frame - length 54m for the athletics hall Exterior finish Wood, Glass curtain wall Design period 2011 ~ 2012 Construction period 2012 ~ 2015 Structural engineering TESS Energy supplies engineer SWC Lavain Photographer Amaud Schelstraete Editorial design Shin Min-Ki Editor Yoon Seon-Min 082