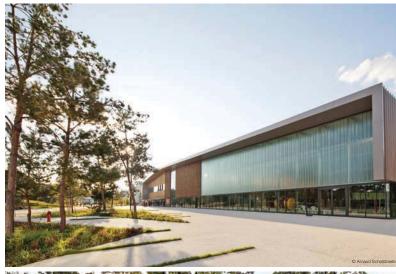

3) Qualify the new sequence by inserting light buildings, whose lines echo the forested

character of the campus. Gentle and peaceful yet decidedly contemporary architecture, whose variations are expressed through the reference material, i.e., wood.

C Arnaud Schelstrae

Two new sports halls rise along the edges of the sports esplanade. The pool or swimming hall, with a 50 m pool, a dojo and a restaurant, stands in alignment with the housing units while the athletics hall closes off the esplanade. The two halls are similar in conception. A vast roof with two slopes with a constellation of lanterns overhanging the gables to form an awning and curve back in long swathes to cover the façades of the 1st floor while the façades of the ground floors are all clad in glass overlooking the various sports activities