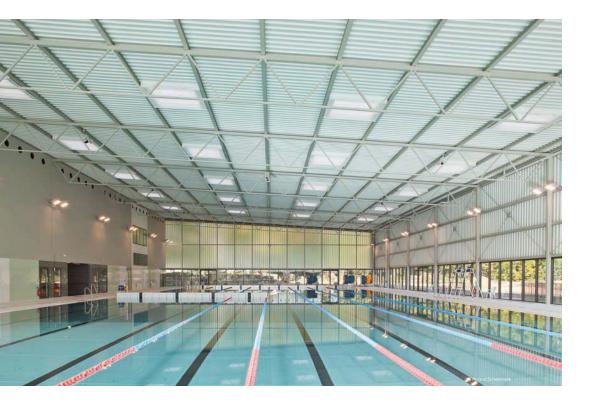

C Arnaud Schelstrae

Two new sports halls rise along the edges of the sports esplanade. The pool or swimming hall, with a 50 m pool, a dojo and a restaurant, stands in alignment with the housing units while the athletics hall closes off the esplanade. The two halls are similar in conception. A vast roof with two slopes with a constellation of lanterns overhanging the gables to form an awning and curve back in long swathes to cover the façades of the 1st floor while the façades of the ground floors are all clad in glass overlooking the various sports activities

## in the forest, while detaching the halls from the ground. Written by philippe barthélémy & sylvia griño architects

Location Fontainebleau, France Use Olympic swimming pool, Dojos, Filness and gymnastics rooms, Athletics track, Locker rooms, Restaurant Site area Campus 400,000m<sup>2</sup> Floor area Swiming hall\_7200m<sup>2</sup> Athlétic hall\_7000m<sup>2</sup> Structure Steel frame - length 54m for the athletics hall Exterior finish Wood, Glass curtain wall Design period 2011 ~ 2012 Construction period 2012 ~ 2015 Structural engineering TESS Energy supplies engineer SWC Lavain Photographer Amaud Schelstraete Editorial design Shin Min-Ki Editor Yoon Seon-Min 082