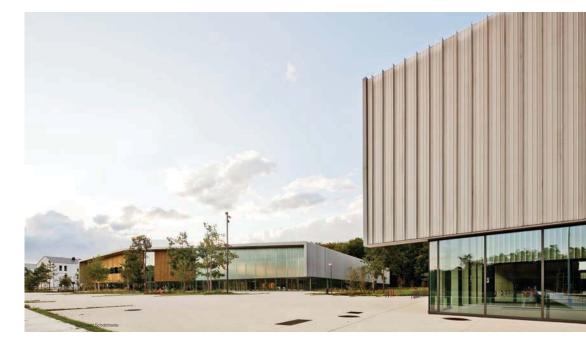

2) Structure the le site thanks to a new urban framework from the entrance all the way to the sports plateau serving all the facilities. Two new places charged with powerful symbolism the Place d'Armes and the Esplanade des Sports - connected by a pedestrian mall linking the features of the site and organizing its circulations.

3) Qualify the new sequence by inserting light buildings, whose lines echo the forested

character of the campus. Gentle and peaceful yet decidedly contemporary architecture, whose variations are expressed through the reference material, i.e., wood.