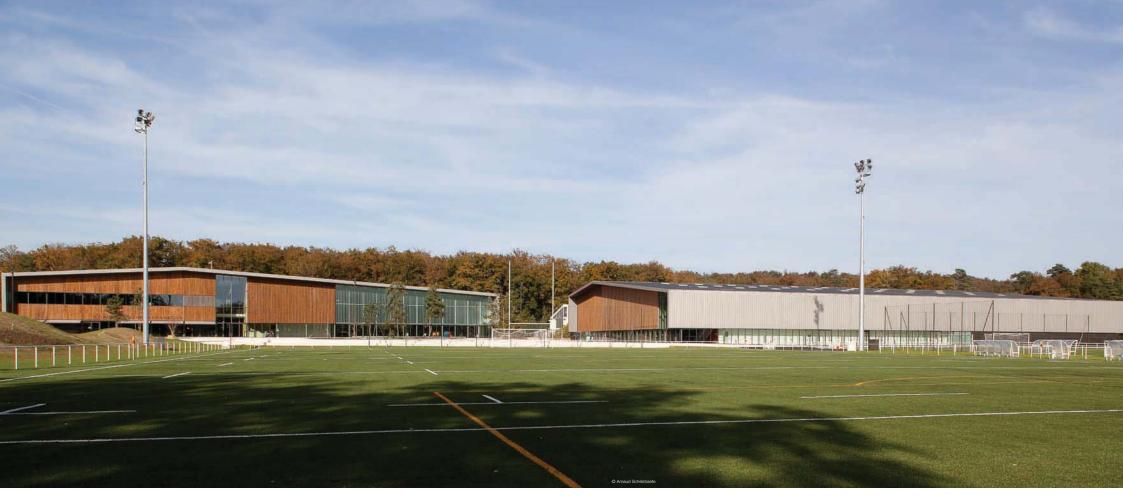

C Arnaud Schelstrae

Two new sports halls rise along the edges of the sports esplanade. The pool or swimming hall, with a 50 m pool, a dojo and a restaurant, stands in alignment with the housing units while the athletics hall closes off the esplanade. The two halls are similar in conception. A vast roof with two slopes with a constellation of lanterns overhanging the gables to form an awning and curve back in long swathes to cover the façades of the 1st floor while the façades of the ground floors are all clad in glass overlooking the various sports activities

## in the forest, while detaching the halls from the ground. Written by philippe barthélémy & sylvia griño architects

Location Fontainebleau, France Use Olympic swimming pool, Dojos, Filness and gymnastics rooms, Athletics track, Locker rooms, Restaurant Site area Campus 400,000m<sup>2</sup> Floor area Swiming hall\_7200m<sup>2</sup> Athlétic hall\_7000m<sup>2</sup> Structure Steel frame - length 54m for the athletics hall Exterior finish Wood, Glass curtain wall Design period 2011 ~ 2012 Construction period 2012 ~ 2015 Structural engineering TESS Energy supplies engineer SWC Lavain Photographer Amaud Schelstraete Editorial design Shin Min-Ki Editor Yoon Seon-Min 082