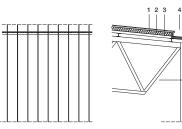

1 NATURAL ALUMINUM COVER 2 INSULATION

- 3 TRAPEZOIDAL-SECTION SHEETING + PERFO-
- RATED SOUND-ABSORBENT BOARDING
- 4 ALUMINUM GUTTERS
- 5 STEEL HEA BEAM
- 6 TRAPEZOIDAL-SECTION SHEETING + PERFO- 10 STEEL COLUMN RATED SOUND-ABSORBENT BOARDING + INSU- 11 ALUMINUM FOLDED SHEET LATION 7 RAINSCREEN 8 ALUMINUM CLADDING 9 STEEL FRAME
  - 12 COATED ALUMINUM CURTAIN WALL 13 DOUBLE GLAZING 14 PREFABRICATED CONCRETE SLAB 15 ALUMINUM CEILING
- 16 WOODBOARD DUBBING 17 WATERPROOF WOODBOARD SUPPORT 18 WOOD FRAME FACADE 19 DOUGLAS FIR CLADDING