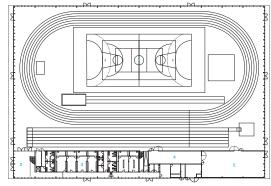

채광창들이 있는 두 경사면으로 구성되어 있다. 내물림 지붕 구조는 차양 역할을 하며 1층 입면을 길게 감싼다. 지층 입면을 덮고 있는 전면 유리 구조는 숲 속의 여러 스포츠 2) 입구에서부터 중심 스포츠 시설까지 이어져 모든 시설들을 연계해주는 도시형 연결망을 활동들을 조망할 수 있게 해주며, 동시에 내부 흘 공간과 외부 공간을 분리한다.









1 NATURAL ALUMINUM COVER 2 INSULATION

- 3 TRAPEZOIDAL-SECTION SHEETING + PERFO-
- RATED SOUND-ABSORBENT BOARDING
- 4 ALUMINUM GUTTERS
- 5 STEEL HEA BEAM
- 6 TRAPEZOIDAL-SECTION SHEETING + PERFO- 10 STEEL COLUMN RATED SOUND-ABSORBENT BOARDING + INSU- 11 ALUMINUM FOLDED SHEET LATION 7 RAINSCREEN 8 ALUMINUM CLADDING 9 STEEL FRAME
  - 12 COATED ALUMINUM CURTAIN WALL 13 DOUBLE GLAZING 14 PREFABRICATED CONCRETE SLAB 15 ALUMINUM CEILING
- 16 WOODBOARD DUBBING 17 WATERPROOF WOODBOARD SUPPORT 18 WOOD FRAME FACADE 19 DOUGLAS FIR CLADDING

5 11









11

<sup>~</sup> 12



FACADE SECTION DETAIL







1 MULTIPURPOSE TRAY & BALL GAMES FIELD 2 ENTRANCE 3 LOCKERS 4 STORAGE 5 GYM HALL

087

- 6 SWIMMING POOL 501 7 FITNESS ROOM
- 8 TECHNICAL ROOM
- 9 KITCHEN 10 BAR
- 11 RESTAURANT

ATHLETIC HALL PLAN