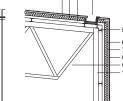

1 NATURAL ALUMINUM COVER 2 INSULATION

- 3 TRAPEZOIDAL-SECTION SHEETING + PERFO-
- RATED SOUND-ABSORBENT BOARDING
- 4 ALUMINUM GUTTERS
- 5 STEEL HEA BEAM
- 6 TRAPEZOIDAL-SECTION SHEETING + PERFO- 10 STEEL COLUMN RATED SOUND-ABSORBENT BOARDING + INSU- 11 ALUMINUM FOLDED SHEET LATION 7 RAINSCREEN 8 ALUMINUM CLADDING 9 STEEL FRAME
  - 12 COATED ALUMINUM CURTAIN WALL 13 DOUBLE GLAZING 14 PREFABRICATED CONCRETE SLAB 15 ALUMINUM CEILING
- 16 WOODBOARD DUBBING 17 WATERPROOF WOODBOARD SUPPORT 18 WOOD FRAME FACADE 19 DOUGLAS FIR CLADDING