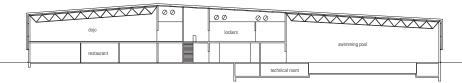

C Arnaud Schelstrae

Two new sports halls rise along the edges of the sports esplanade. The pool or swimming hall, with a 50 m pool, a dojo and a restaurant, stands in alignment with the housing units while the athletics hall closes off the esplanade. The two halls are similar in conception. A vast roof with two slopes with a constellation of lanterns overhanging the gables to form an awning and curve back in long swathes to cover the façades of the 1st floor while the façades of the ground floors are all clad in glass overlooking the various sports activities

## in the forest, while detaching the halls from the ground. Written by philippe barthélémy & sylvia griño architects

Location Fontainebleau, France Use Olympic swimming pool, Dojos, Filness and gymnastics rooms, Athletics track, Locker rooms, Restaurant Site area Campus 400,000m<sup>2</sup> Floor area Swiming hall\_7200m<sup>2</sup> Athlétic hall\_7000m<sup>2</sup> Structure Steel frame - length 54m for the athletics hall Exterior finish Wood, Glass curtain wall Design period 2011 ~ 2012 Construction period 2012 ~ 2015 Structural engineering TESS Energy supplies engineer SWC Lavain Photographer Amaud Schelstraete Editorial design Shin Min-Ki Editor Yoon Seon-Min 082

5 11

11

<sup>~</sup> 12

FACADE SECTION DETAIL

1 MULTIPURPOSE TRAY & BALL GAMES FIELD 2 ENTRANCE 3 LOCKERS 4 STORAGE 5 GYM HALL

087

- 6 SWIMMING POOL 501 7 FITNESS ROOM
- 8 TECHNICAL ROOM
- 9 KITCHEN 10 BAR
- 11 RESTAURANT